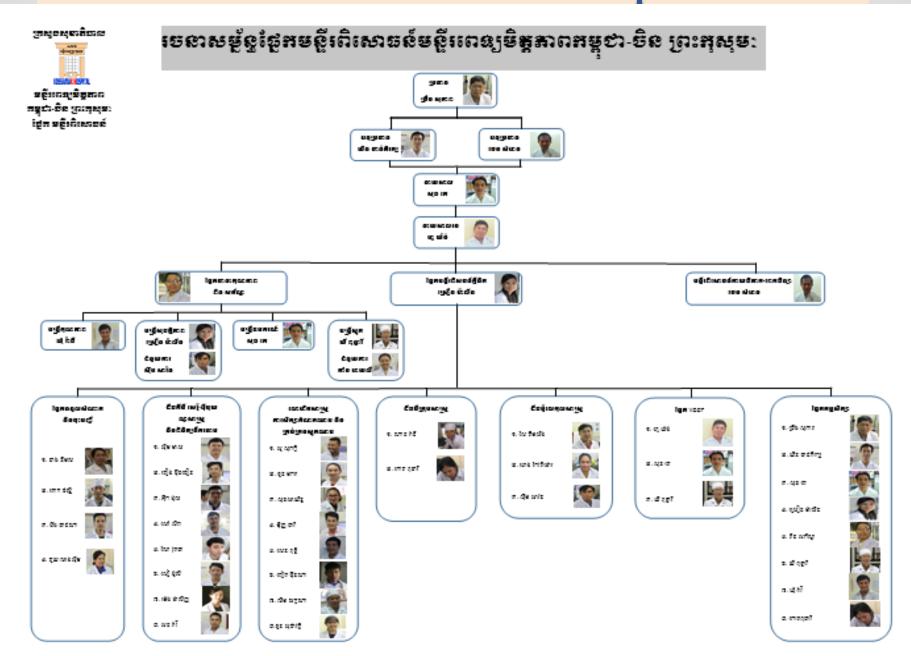

## II. Function Map

#### Lab Manager

- Project Preparation
- Human Recourse & Administration Management
- Delegate Qualify Staff
- Organize Logistic...

#### Deputy Lab manager

- Assistance Lab Manager
- Respond when lab director have mission
- Equipment & Reagent Supplies
- Training Internship Medical student...

#### Head of Quality Unite

- Staff Management
- QA Unit

#### Head of Clinical Unit

- Cover all unit in laboratory
- Reporter
- Planning Consumption

#### Quality Assurance Officer

- Implement Infernal Audit
- Preparation External Audit
- RCA
- QIP
- Monitoring IQC, EQA...
- Measurement Change

#### **Equipment Officer**

- Manage and Monitoring all equipment
- Purchasing and installation Equipment
- Reporting Equipment Trouble Shoot...

#### Safety Officer

- Manage Safety, Security
- Wash Disposal Management...

#### Stock Officer

- Stock Management
- Purchase Inventory...

#### Head of Specialize

- Sample Collection
- Hematology Unit
- Biochemistry Unit
- Serology Unit
- Microbiology Unit
- Molecular Unit