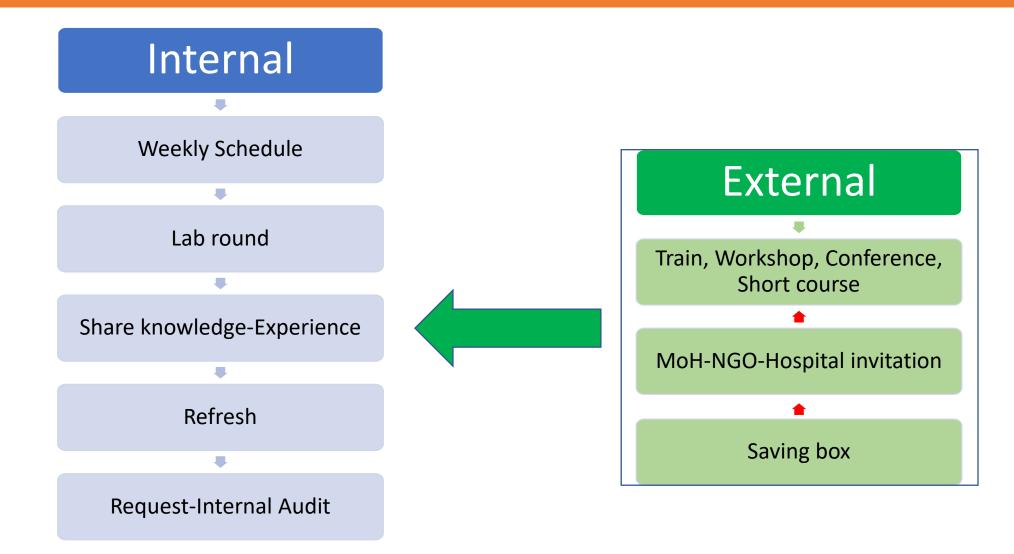

### Training Program

### Maintain Training Program

- 1. A part in Management Review
- 2. Follow-up schedule
- 3. Social media

- 4. Data (Internal-External Training Record)
- 5. A part in Performance Appraisal